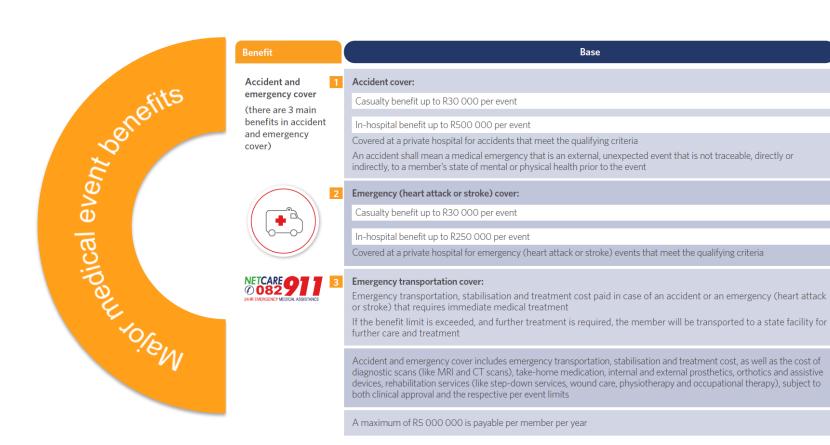

| Benefit                                                              | Base                                                                                                                                                                                                                                                                                                                                                                                                                                      |
|----------------------------------------------------------------------|-------------------------------------------------------------------------------------------------------------------------------------------------------------------------------------------------------------------------------------------------------------------------------------------------------------------------------------------------------------------------------------------------------------------------------------------|
| Accident and emergency cover                                         | Accident cover: Casualty benefit up to R30 000 per event                                                                                                                                                                                                                                                                                                                                                                                  |
| (there are 3 main<br>benefits in accident<br>and emergency<br>cover) | In-hospital benefit up to RSOO 000 per event.  Covered at a private hospital for accidents that meet the qualifying criteria.  An accident shall mean a medical emergency that is an external, unexpected event that is not traceable, directly or indirectly, to a member's state of invental or physical health prior to the event.                                                                                                     |
|                                                                      | Emergency (heart attack or stroke) cover:  Casually benefit up to R30 000 per event  In-hospital benefit up to R250 000 per event  Covered at a private hospital for emergency (heart attack or stroke) events that meet the qualifying criteria                                                                                                                                                                                          |
| NETCARE 911 © 082 911                                                | Emergency transportation cover:  Emergency transportation, stabilisation and treatment cost paid in case of an accident or an emergency (heart attack or stroke) that requires immediate medical treatment. If the benefit limit is exceeded, and further treatment is required, the member will be transported to a state facility for further care and treatment.                                                                       |
|                                                                      | Accident and emergency cover includes emergency transportation, stabilisation and treatment cost, as well as the cost of diagnostic scans (like MRI and CT scans), take-home medication, internal and external prosthetics, orthotics and assistive devices, rehabilisation services (like step-down services, wound care, physiotherapy and occupational therapy), subject to both clinical approval and the respective per event limits |
|                                                                      | A maximum of R5 000 000 is payable per member per year                                                                                                                                                                                                                                                                                                                                                                                    |