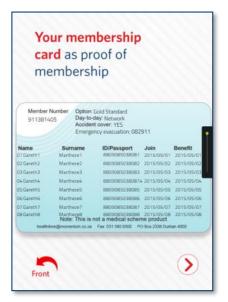

## **Member support - Health4Me digital**

## **Momentum More Health app**

Via the Momentum **More Health app** 

Download the Momentum More Health app from Google Play, the App Store or AppGallery

# **Member support - Membership communication -**

Wrap sent digitally

Dear Member, welcome to the Health4Me family. For more information on your benefits and to access your digital card, please download the Momentum More Health app from Google Play, the App Store or AppGallery (coming soon). Click here to learn more, or feel free to WhatsApp or call us on 0860 10 29 03. Regards, Momentum Health4Me