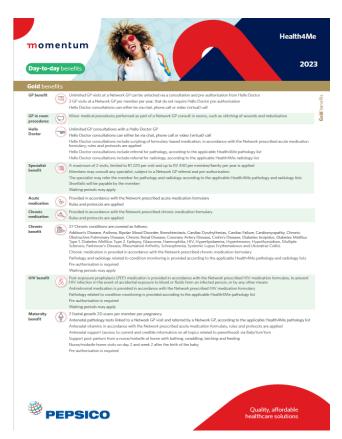

## **Health4Me** Benefits

Gold day-to-day benefit option and Base major medical event benefits option - accident and emergency cover

2023

#### Day-to-day benefits (50% employer subsidy for employee)

| Benefit    | •                             | Gold     |
|------------|-------------------------------|----------|
|            | GP benefit                    | <b>✓</b> |
| (2)        | GP in room procedures         | ~        |
|            | Hello Doctor                  | <b>✓</b> |
|            | Specialist benefit            | ~        |
| Bo         | Acute medication              | <b>✓</b> |
| <b>9</b>   | Chronic medication            | <b>✓</b> |
|            | Chronic benefit               | <b>✓</b> |
| 2          | HIV benefit                   | ~        |
| <u>(a)</u> | Maternity benefit             | <b>✓</b> |
| 0          | Basic pathology               | <b>✓</b> |
|            | Basic radiology               | <b>~</b> |
|            | Basic and emergency dentistry | <b>✓</b> |
| 000        | Basic optometry               | <b>~</b> |
|            | Ru vaccination                | <b>✓</b> |
|            | COVID-19 screening test       | <b>✓</b> |
|            | Health assessment             | <b>✓</b> |
| $\Theta$   | More4Me                       | <b>✓</b> |
| =          | Multiply Engage               | <b>✓</b> |