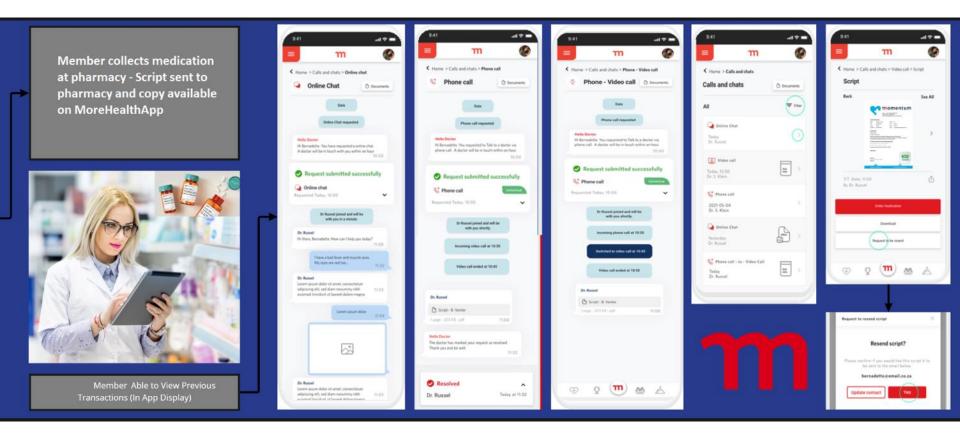

-------------------------------------------------------------------------------------------------------|--------|---|------------------------------------------------------------------------------------------------------|--------|---|------|--|
|                                                                                                                     | Cancel | ı | Send                                                                                                 | Cancel | I | Send |  |
|                                                                                                                     |        |   |                                                                                                      |        |   |      |  |

# **Hello Doctor – Member journey**



# Day-to-day benefits: Gold option - Specialist benefit



Specialist benefit

A maximum of 2 visits, limited to R1 220 per visit and up to R2 440 per member/family per year is applied

Members may consult any specialist, subject to a Network GP referral and pre-authorisation

The specialist may refer the member for pathology and radiology according to the applicable Health4Me pathology and radiology lists

Shortfalls will be payable by the member

Waiting periods may apply

| Discipline | Discipline description | Discipline | Discipline description             |
|------------|------------------------|------------|------------------------------------|
| 12         | Dermatology            | 26         | Ophthalmology                      |
| 16         | Gynaecology            | 28