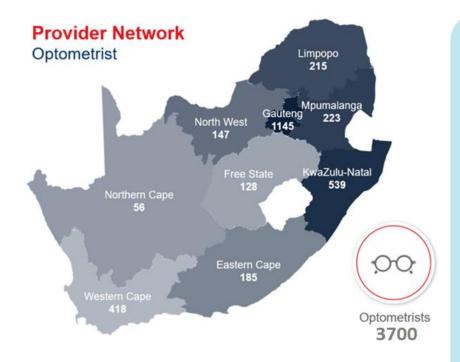

# **Provider networks – Optometrists**

## **Optometry Benefit**

- Willingness to contract Providers in remote areas
- QR Codes
- Mobile app search
- WhatsApp line
- GEO Mapping

http://mmsa-

 $\frac{login.momentum.co.za/mmsaHealthWeb/thirdParty/download/report/medicalfacility?f=21\&ft=H4ME\&on=OP$ 

 $\underline{TOMETRIST\&pn=ANY\&t=Health4Me\%20Optometry\%20Network}$ 

Day-to-day benefits: Gold option - Hello Doctor

- Unlimited FREE access to a registered GP
- Mobile based Mobile App, More health app or Free USSD string \*120\*394\*120#
- Tele call, virtual call, chat functionality
- Available in all official South African languages 24h/365
- Unlimited Scripting of schedule 1-4 acute medication formulary based
- Referrals for Pathology and Radiology (formulary)