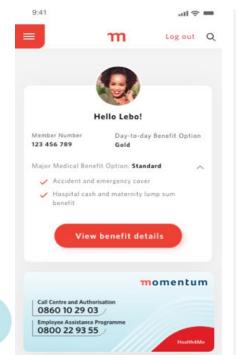

## **Health4Me** Benefits

Gold day-to-day benefit option and Base major medical event benefits option - accident and emergency cover

2023

#### Day-to-day benefits (50% employer subsidy for employee)

| Benefit    | •                             | Gold     |
|------------|-------------------------------|----------|
|            | GP benefit                    | <b>✓</b> |
| (2)        | GP in room procedures         | ~        |
|            | Hello Doctor                  | <b>✓</b> |
|            | Specialist benefit            | ~        |
| Bo         | Acute medication              | <b>✓</b> |
| <b>9</b>   | Chronic medication            | <b>✓</b> |
|            | Chronic benefit               | <b>✓</b> |
| 2          | HIV benefit                   | ~        |
| <u>(a)</u> | Maternity benefit             | <b>✓</b> |
| 0          | Basic pathology               | <b>✓</b> |
|            | Basic radiology               | <b>~</b> |
|            | Basic and emergency dentistry | <b>✓</b> |
| 000        | Basic optometry               | <b>~</b> |
|            | Ru vaccination                | <b>✓</b> |
|            | COVID-19 screening test       | <b>✓</b> |
|            | Health assessment             | <b>✓</b> |
| $\Theta$   | More4Me                       | <b>✓</b> |
| =          | Multiply Engage               | <b>✓</b> |