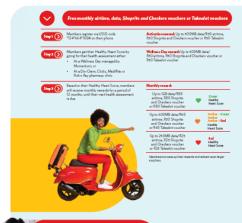

## More4Me – FREE benefits

Members register via USSD code \*134\*664\*100# on their phone

Activation reward: Up to 500MB data/R50 airtime, R50 Shoprite and Checkers voucher or R50 Takealot

Members get their Healthy Heart Score by going for their health assessment either:

- At a Wellness Day managed by Momentum, or
- Pick n Pay pharmacy clinic

voucher Wellness Day reward: Up to 500MB data/

R50 airtime, R50 Shoprite and Checkers voucher or

· At a Dis-Chem, Clicks, MediRite or

Based on their Healthy Heart Score, members will receive monthly rewards for a period of 12 months, until their next health assessment is due

#### Monthly reward:

R50 Takealot voucher

Up to 1GB data/R80 airtime, R80 Shoprite and Checkers voucher or R80 Takealot voucher

Green Healthy Heart Score

Up to 500MB data/R50 airtime, R50 Shoprite and Checkers voucher or R50 Takealot voucher

Amber-Green, Amber or Amber-Red Healthy Heart Score

Up to 250MB data/R25 airtime, R25 Shoprite and Checkers voucher or R25 Takealot voucher

Heart Score

Members can save up their rewards and redeem even larger