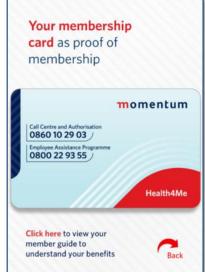

## **Member support - Health4Me digital**

## **Momentum More Health app**

Via the Momentum **More Health app** 

Download the Momentum More Health app from Google Play, the App Store or AppGallery

# **Member support - Membership communication -**

Wrap sent digitally

Dear Member, welcome to the Health4Me family. For more information on your benefits and to access your digital card, please download the Momentum More Health app from Google Play, the App Store or AppGallery (coming soon). Click here to learn more, or feel free to WhatsApp or call us on 0860 10 29 03. Regards, Momentum Health4Me