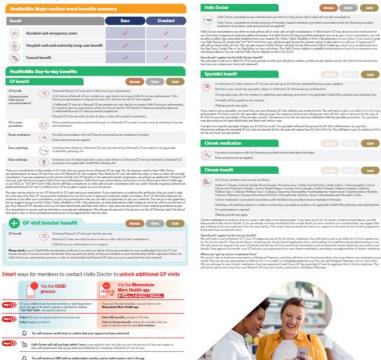

# Benefit **Summary:**

## **Health4Me** Benefits

Gold day-to-day benefit option and Base major medical event benefits option - accident and emergency cover

2023

#### Day-to-day benefits (50% employer subsidy for employee)

| Benefit    | •                             | Gold     |
|------------|-------------------------------|----------|
|            | GP benefit                    | <b>✓</b> |
| (2)        | GP in room procedures         | ~        |
|            | Hello Doctor                  | <b>✓</b> |
|            | Specialist benefit            | ~        |
| Bo         | Acute medication              | <b>✓</b> |
| <b>9</b>   | Chronic medication            | <b>✓</b> |
|            | Chronic benefit               | <b>✓</b> |
| 2          | HIV benefit                   | ~        |
| <u>(a)</u> | Maternity benefit             | <b>✓</b> |
| 0          | Basic pathology               | <b>✓</b> |
|            | Basic radiology               | <b>~</b> |
|            | Basic and emergency dentistry | <b>✓</b> |
| 000        | Basic optometry               | <b>~</b> |
|            | Ru vaccination                | <b>✓</b> |
|            | COVID-19 screening test       | <b>✓</b> |
|            | Health assessment             | <b>✓</b> |
| $\Theta$   | More4Me                       | <b>✓</b> |
| =          | Multiply Engage               | <b>✓</b> |

| Benefit                                                              | Base                                                                                                                                                                                                                                                                                                                                                                                                                                      |
|----------------------------------------------------------------------|-------------------------------------------------------------------------------------------------------------------------------------------------------------------------------------------------------------------------------------------------------------------------------------------------------------------------------------------------------------------------------------------------------------------------------------------|
| Accident and emergency cover                                         | Accident cover: Casualty benefit up to R30 000 per event                                                                                                                                                                                                                                                                                                                                                                                  |
| (there are 3 main<br>benefits in accident<br>and emergency<br>cover) | In-hospital benefit up to RSOO 000 per event.  Covered at a private hospital for accidents that meet the qualifying criteria.  An accident shall mean a medical emergency that is an external, unexpected event that is not traceable, directly or indirectly, to a member's state of invental or physical health prior to the event.                                                                                                     |
|                                                                      | Emergency (heart attack or stroke) cover:  Casually benefit up to R30 000 per event  In-hospital benefit up to R250 000 per event  Covered at a private hospital for emergency (heart attack or stroke) events that meet the qualifying criteria                                                                                                                                                                                          |
| NETCARE 911 © 082 911                                                | Emergency transportation cover:  Emergency transportation, stabilisation and treatment cost paid in case of an accident or an emergency (heart attack or stroke) that requires immediate medical treatment. If the benefit limit is exceeded, and further treatment is required, the member will be transported to a state facility for further care and treatment.                                                                       |
|                                                                      | Accident and emergency cover includes emergency transportation, stabilisation and treatment cost, as well as the cost of diagnostic scans (like MRI and CT scans), take-home medication, internal and external prosthetics, orthotics and assistive devices, rehabilisation services (like step-down services, wound care, physiotherapy and occupational therapy), subject to both clinical approval and the respective per event limits |
|                                                                      | A maximum of R5 000 000 is payable per member per year                                                                                                                                                                                                                                                                                                                                                                                    |