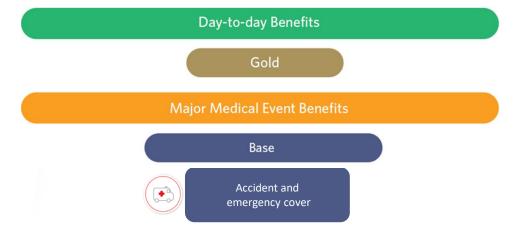

# Benefit **Summary:**

## **Health4Me** Benefits

Gold day-to-day benefit option and Base major medical event benefits option - accident and emergency cover

2023

#### Day-to-day benefits (50% employer subsidy for employee)

| Benefit    | •                             | Gold     |
|------------|-------------------------------|----------|
|            | GP benefit                    | <b>✓</b> |
| (2)        | GP in room procedures         | ~        |
|            | Hello Doctor                  | <b>✓</b> |
|            | Specialist benefit            | ~        |
| Bo         | Acute medication              | <b>✓</b> |
| <b>9</b>   | Chronic medication            | <b>✓</b> |
|            | Chronic benefit               | <b>✓</b> |
| 2          | HIV benefit                   | ~        |
| <u>(a)</u> | Maternity benefit             | <b>✓</b> |
| 0          | Basic pathology               | <b>✓</b> |
|            | Basic radiology               | <b>~</b> |
|            | Basic and emergency dentistry | <b>✓</b> |
| 000        | Basic optometry               | <b>~</b> |
|            | Ru vaccination                | <b>✓</b> |
|            | COVID-19 screening test       | <b>✓</b> |
|            | Health assessment             | <b>✓</b> |
| $\Theta$   | More4Me                       | <b>✓</b> |
| =          | Multiply Engage               | <b>✓</b> |

| Benefit                                                              | Base                                                                                                                                                                                                                                                                                                                                                                                                                                      |
|----------------------------------------------------------------------|-------------------------------------------------------------------------------------------------------------------------------------------------------------------------------------------------------------------------------------------------------------------------------------------------------------------------------------------------------------------------------------------------------------------------------------------|
| Accident and emergency cover                                         | Accident cover: Casualty benefit up to R30 000 per event                                                                                                                                                                                                                                                                                                                                                                                  |
| (there are 3 main<br>benefits in accident<br>and emergency<br>cover) | In-hospital benefit up to RSOO 000 per event.  Covered at a private hospital for accidents that meet the qualifying criteria.  An accident shall mean a medical emergency that is an external, unexpected event that is not traceable, directly or indirectly, to a member's state of invental or physical health prior to the event.                                                                                                     |
|                                                                      | Emergency (heart attack or stroke) cover:  Casually benefit up to R30 000 per event  In-hospital benefit up to R250 000 per event  Covered at a private hospital for emergency (heart attack or stroke) events that meet the qualifying criteria                                                                                                                                                                                          |
| NETCARE 911 © 082 911                                                | Emergency transportation cover:  Emergency transportation, stabilisation and treatment cost paid in case of an accident or an emergency (heart attack or stroke) that requires immediate medical treatment. If the benefit limit is exceeded, and further treatment is required, the member will be transported to a state facility for further care and treatment.                                                                       |
|                                                                      | Accident and emergency cover includes emergency transportation, stabilisation and treatment cost, as well as the cost of diagnostic scans (like MRI and CT scans), take-home medication, internal and external prosthetics, orthotics and assistive devices, rehabilisation services (like step-down services, wound care, physiotherapy and occupational therapy), subject to both clinical approval and the respective per event limits |
|                                                                      | A maximum of R5 000 000 is payable per member per year                                                                                                                                                                                                                                                                                                                                                                                    |