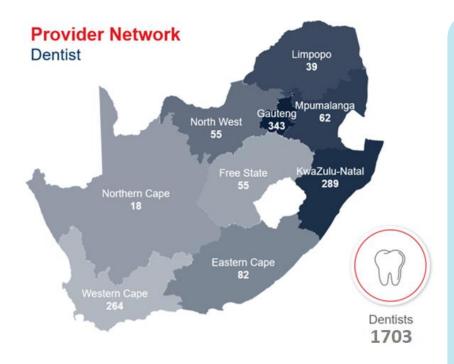

## **Provider networks - Dentists**

## **Dental benefit**

- Willingness to contract Providers in remote areas
- QR Codes
- Mobile app search
- WhatsApp line
- GEO Mapping

http://mmsalogin.momentum.co.za/mmsaHealthWeb/thirdParty/download/r eport/medicalfacility?f=21&ft=H4ME&on=DE NTIST&pn=ANY&t=Health4Me%20Dental%20Network