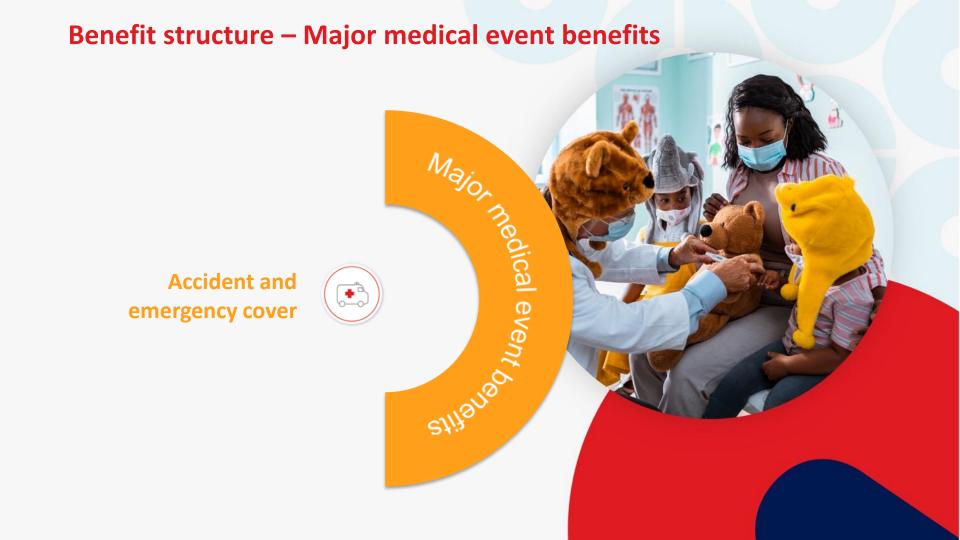

# Health4Me - Major medical

Health4Me Major medical event benefit summary

## **Benefit structure**

| Benefit                                                              | Base                                                                                                                                                                                                                                                                                                                                                                                                                                      |
|----------------------------------------------------------------------|-------------------------------------------------------------------------------------------------------------------------------------------------------------------------------------------------------------------------------------------------------------------------------------------------------------------------------------------------------------------------------------------------------------------------------------------|
| Accident and emergency cover                                         | Accident cover: Casualty benefit up to R30 000 per event                                                                                                                                                                                                                                                                                                                                                                                  |
| (there are 3 main<br>benefits in accident<br>and emergency<br>cover) | In-hospital benefit up to RSOO 000 per event.  Covered at a private hospital for accidents that meet the qualifying criteria.  An accident shall mean a medical emergency that is an external, unexpected event that is not traceable, directly or indirectly, to a member's state of invental or physical health prior to the event.                                                                                                     |
|                                                                      | Emergency (heart attack or stroke) cover:  Casually benefit up to R30 000 per event  In-hospital benefit up to R250 000 per event  Covered at a private hospital for emergency (heart attack or stroke) events that meet the qualifying criteria                                                                                                                                                                                          |
| NETCARE 911 © 082 911                                                | Emergency transportation cover:  Emergency transportation, stabilisation and treatment cost paid in case of an accident or an emergency (heart attack or stroke) that requires immediate medical treatment. If the benefit limit is exceeded, and further treatment is required, the member will be transported to a state facility for further care and treatment.                                                                       |
|                                                                      | Accident and emergency cover includes emergency transportation, stabilisation and treatment cost, as well as the cost of diagnostic scans (like MRI and CT scans), take-home medication, internal and external prosthetics, orthotics and assistive devices, rehabilisation services (like step-down services, wound care, physiotherapy and occupational therapy), subject to both clinical approval and the respective per event limits |
|                                                                      | A maximum of R5 000 000 is payable per member per year                                                                                                                                                                                                                                                                                                                                                                                    |