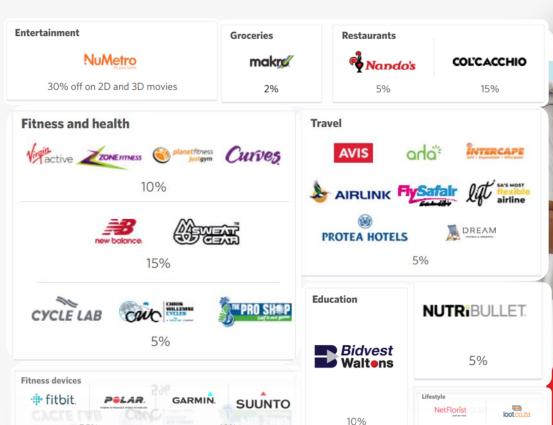

m, Clicks, MediRite or



Based on their Healthy Heart Score, members will receive monthly rewards for a period of 12 months, until their next health assessment is due





#### Monthly reward:

R50 Takealot voucher

Up to 1GB data/R80 airtime, R80 Shoprite and Checkers voucher or R80 Takealot voucher



Green Healthy Heart Score

Up to 500MB data/R50 airtime, R50 Shoprite and Checkers voucher or R50 Takealot voucher



Amber-Green, Amber or Amber-Red Healthy Heart Score

Up to 250MB data/R25 airtime, R25 Shoprite and Checkers voucher or R25 Takealot voucher



Heart Score

Members can save up their rewards and redeem even larger





# Health4Me - Major medical



Health4Me Major medical event benefit summary



## **Benefit structure**



# Multiply Engage partner discounts – Health4Me





## Member guide

## Welcome pack











Halfa Disclar considerates are unformal and consider to chat, place and or retire and provail considerates

Mumbers may recedit any operable, subject to a Network CP school and pre-authorisation The operated may refer the marriest for participay and nativity accoming to the applicable Faulth (Me participay and nativing hore

Addition to Dissay, Antima, Dipulae Mosed Dissayle Procedures and Cardial Dissayle Store. Cardial Dissayle Store Section 1997.

Addition to Dissay, Antima, Dipulae Mosed Dissayle Section 1997.

Addition Section Section 1997.

Addition Section Section 1997.

Addition Section Section 1997.

Addition 1997.

Addition Section 1997.

Addition 199

Particles and reducing related to condition receiving to provided according to th