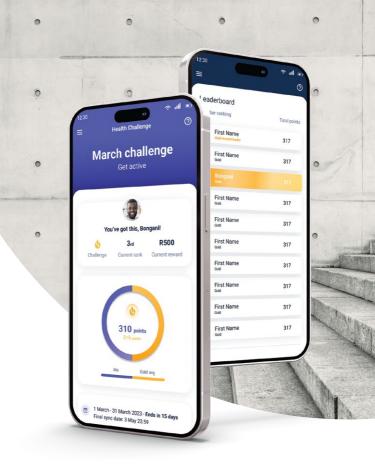

# Take part in leaderboard challenges and earn extra HealthReturns

Stay motivated to work on your healthy habits with regular challenges.

Reach the top of the leaderboard and WIN big!

# Earn HealthReturns each month for completing health activities

|                        | Multiply<br>Inspire | Multiply<br>Inspire Plus |
|------------------------|---------------------|--------------------------|
| Lifestyle Quiz         | Up to R25           | Up to R50                |
| Health assessment      | Up to R25           | Up to R50                |
| Fitness assessment     | Up to R25           | Up to R50                |
| Weekly rewards         | Up to R24           | Up to R50                |
| Monthly rewards        | Up to R75           | Up to R150               |
| Leaderboard challenges | Up to R500          | Up to R1 000             |