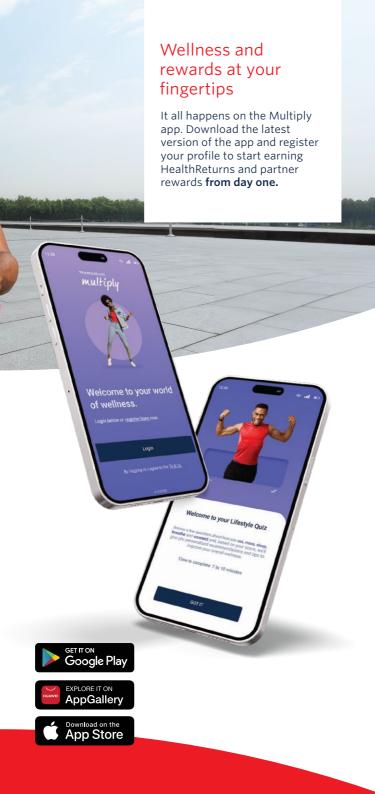

# Start creating healthy habits

Log in to the Multiply app

Link your fitness app or device

Scan your

Do a simple finger scan with your smartphone's camera, Recharge Dayz.

(1) Sync your fitness app or device every day

# Download the Multiply app to get started