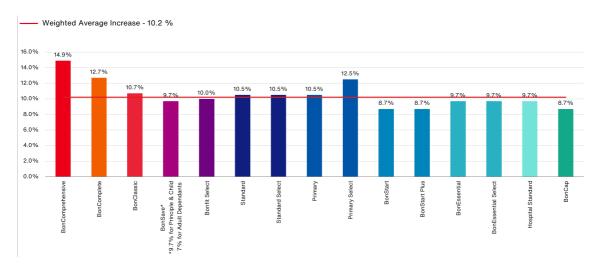

#### What is the contribution increase for 2025?

Bonitas Medical Fund has announced a weighted average contribution increase of 10.2% effective 1 January 2025.

1

<u>Click Here</u> to access 2025 contribution table.