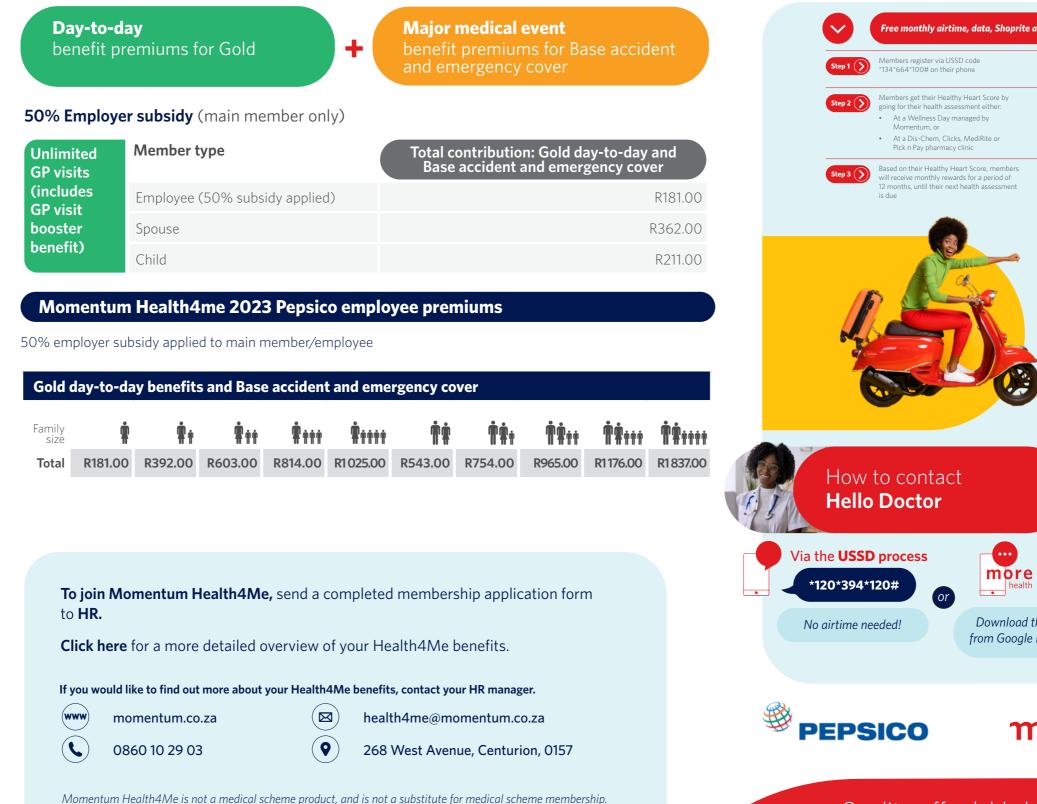

## Health4Me Premiums

PepsiCo contributes R181 towards the main member's premium for Gold day-to-day benefits and Base accident and emergency cover, so instead of members paying the full rate of R362, they will pay the following: