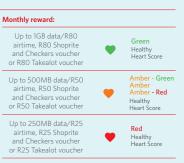

### thly airtime, data, Shoprite and Checkers

Activation reward: Up to 500MB data/R50 airtim R50 Shoprite and Checkers voucher or R50 Takes

Wellness Day reward: Up to 500MB data/ R50 airtime, R50 Shoprite and Checkers voucher R50 Takealot voucher